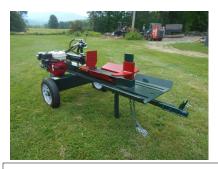

## Model 8 HPWS Woodsplitter

This Heavy Duty 8 H.P. Splitter is great for Light commercial firewood producers.

<u>Features:</u> <u>Standard:</u> <u>Options:</u>

Slip-on 6 Way

41/7" x 74"

**Engine** 8 H.P. Honda

**Wedge** 12" w/4 way **Cylinder** 4 X 24 3000 P.S.I.

**Cycle time** 9.5 Seconds

**Pump** 16 G.P.M. Two stage

**Tons of Force** 17 ton

Miscellaneous Hydraulic Log Lift

Wood Splitter

**2W9H8** 

13HPSF