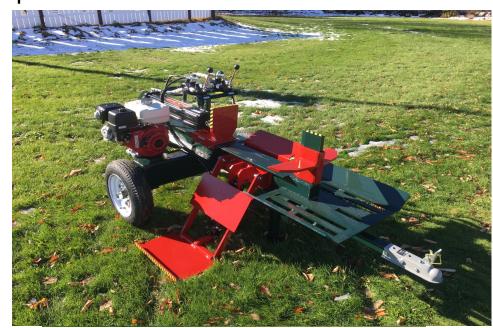

## Model 8 HPWS Woodsplitter

This Heavy Duty 8 H.P. Splitter is great for Light commercial firewood producers.

<u>Features:</u> <u>Standard:</u> <u>Options:</u>

Slip-on 6 Way

41/7" x 74"

**Engine** 8 H.P. Honda

**Wedge** 12" w/4 way **Cylinder** 4 X 24 3000 P.S.I.

**Cycle time** 9.5 Seconds

**Pump** 16 G.P.M. Two stage

**Tons of Force** 17 ton

Miscellaneous Hydraulic Log Lift

Wood Splitter

**2W9H8** 

13HPSF